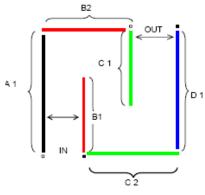

| 4.     | Double "U"                                                  |
|--------|-------------------------------------------------------------|
|        | Construction:                                               |
|        | Supports – 40 cm to 60 cm from ground to top of rail        |
|        | Elements – must be free standing; parallel or perpendicular |
|        | Single or sectioned rails; separated by 20 cm-40 cm         |
|        | Spacing                                                     |
|        | Markers – indicating each section as follows:               |
| A-     | within 15 cm of IN.                                         |
| B, C – | coloured or wrapped rails or markers on the ground.         |
| D –    | within 15 cm of OUT.                                        |
|        |                                                             |

**Horse:** (minimum measurements)

|                 | IN | AI | В | B1 | B2 | С | C1 | C2 | D1 | OUT |
|-----------------|----|----|---|----|----|---|----|----|----|-----|
| Single          | 3  | 12 | 4 | 8  | 7  | 4 | 8  | 8  | 12 | 4   |
| Pair            | 3  | 12 | 4 | 8  | 7  | 4 | 8  | 8  | 12 | 4   |
| Tandem          | 4  | 13 | 5 | 8  | 9  | 5 | 8  | 10 | 13 | 5   |
| Four in<br>Hand | 4  | 13 | 5 | 8  | 9  | 5 | 8  | 10 | 13 | 5   |

|                 | IN | AI | В | B1 | B2 | С | C1 | C2 | D1 | OUT |
|-----------------|----|----|---|----|----|---|----|----|----|-----|
| Single          | 2  | 9  | 3 | 6  | 5  | 3 | 6  | 6  | 9  | 3   |
| Pair            | 3  | 12 | 4 | 8  | 7  | 4 | 8  | 8  | 12 | 4   |
| Tandem          | 3  | 12 | 4 | 8  | 7  | 4 | 8  | 8  | 12 | 4   |
| Four in<br>Hand | 3  | 12 | 4 | 8  | 7  | 4 | 8  | 8  | 12 | 4   |