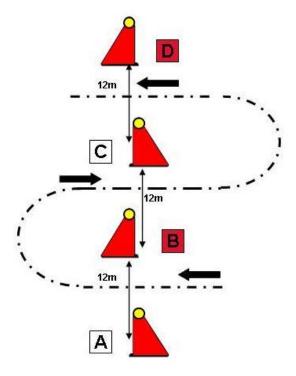

## 1. SERPENTINE Art 952.3

### Minimum distance between Cones Centre to Centre

|                                                                   | Horses | Ponies  |  |  |  |  |
|-------------------------------------------------------------------|--------|---------|--|--|--|--|
| Four-in-Hand                                                      | 12m    | 10m     |  |  |  |  |
| Pair                                                              | 8m     | 8m      |  |  |  |  |
| Tandem                                                            |        | 12m 10m |  |  |  |  |
| Single                                                            | 8m     | 8m      |  |  |  |  |
| Cones to be set in a straight line with Marker on opposite sides. |        |         |  |  |  |  |