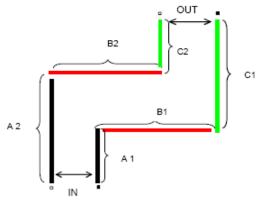

2. Double "L"

Construction:

Supports – 40 cm to 60 cm from ground to top of rail Elements – must be free standing; parallel or perpendicular Single or sectioned rails; separated by 20 cm-40 cm Spacing.

Markers – indicating each section as follows:

- A- within 15 cm of IN.
- B coloured or wrapped rails or markers on the ground.
- C within 15 cm of OUT..

**Horse:** (minimum measurements)

|              | IN | AI | A2 | В | B1 | B2 | С | C1 | C2 | OUT |
|--------------|----|----|----|---|----|----|---|----|----|-----|
| Single       | 3  | 5  | 9  | 4 | 10 | 9  | 4 | 9  | 5  | 4   |
| Pair         | 3  | 5  | 9  | 4 | 10 | 9  | 4 | 9  | 5  | 4   |
| Tandem       | 4  | 5  | 10 | 5 | 10 | 9  | 5 | 10 | 5  | 5   |
| Four in Hand | 4  | 5  | 10 | 5 | 10 | 9  | 5 | 10 | 5  | 5   |

|              | IN | AI | A2 | В | B1 | B2 | С | C1 | C2 | OUT |
|--------------|----|----|----|---|----|----|---|----|----|-----|
| Single       | 3  | 5  | 9  | 4 | 9  | 9  | 4 | 9  | 5  | 4   |
| Pair         | 3  | 5  | 9  | 4 | 9  | 9  | 4 | 9  | 5  | 4   |
| Tandem       | 3  | 5  | 9  | 4 | 9  | 9  | 4 | 9  | 5  | 4   |
| Four in Hand | 3  | 5  | 9  | 4 | 9  | 9  | 4 | 9  | 5  | 4   |