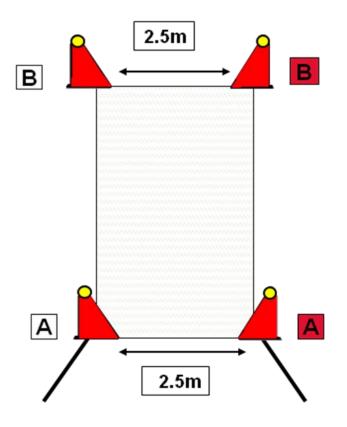

# ANNEX 9 THE BRIDGE. Art 952.4

Dimensions:

10m x 3m; maximum 20 cm high with fan shaped wings

Cones required at both ends adjacent to bridge, with red and White letters A at entrance and letters B at exit, set at a Constant clearance of 2.5 meters for all classes.