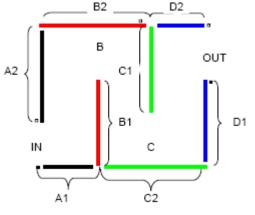

2. Double "L"

Construction:

Supports – 40 cm to 60 cm from ground to top of rail Elements – must be free standing; parallel or perpendicular Single or sectioned rails; separated by 20 cm-40 cm Spacing.

Markers – indicating each section as follows:

- A- within 15 cm of IN.
- B coloured or wrapped rails or markers on the ground.
- C within 15 cm of OUT..

**Horse:** (minimum measurements)

|              | IN | AI | A2 | В | B1 | B2 | С | C1 | C2 | OUT |
|--------------|----|----|----|---|----|----|---|----|----|-----|
| Single       | 3  | 5  | 9  | 4 | 10 | 9  | 4 | 9  | 5  | 4   |
| Pair         | 3  | 5  | 9  | 4 | 10 | 9  | 4 | 9  | 5  | 4   |
| Tandem       | 4  | 5  | 10 | 5 | 10 | 9  | 5 | 10 | 5  | 5   |
| Four in Hand | 4  | 5  | 10 | 5 | 10 | 9  | 5 | 10 | 5  | 5   |

|              | IN | AI | A2 | В | B1 | B2 | С | C1 | C2 | OUT |
|--------------|----|----|----|---|----|----|---|----|----|-----|
| Single       | 3  | 5  | 9  | 4 | 9  | 9  | 4 | 9  | 5  | 4   |
| Pair         | 3  | 5  | 9  | 4 | 9  | 9  | 4 | 9  | 5  | 4   |
| Tandem       | 3  | 5  | 9  | 4 | 9  | 9  | 4 | 9  | 5  | 4   |
| Four in Hand | 3  | 5  | 9  | 4 | 9  | 9  | 4 | 9  | 5  | 4   |