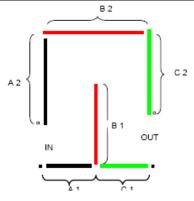

### ANNEX 7 CLOSED MULTIPLE OBSTACLES

(Elements must be separated 20 cm - 40 cm )

1. Single "L" Construction: Sports - 40 cm to 60 cm from ground to top of rail Elements - must be free standing; parallel or perpendicular Single or sectioned rails; separated by 20 cm-40 cm Spacing Markers - a pair of red and white markers, set within 15 cm Element.< A> at the IN gate and <<B>> at the OUT gate

|              | IN | A1 | A2 | B1 | B2 | OUT |
|--------------|----|----|----|----|----|-----|
| Single       | 3  | 8  | 11 | 8  | 11 | 3   |
| Pair         | 3  | 8  | 11 | 8  | 11 | 3   |
| Tandem       | 4  | 8  | 12 | 8  | 12 | 4   |
| Four in Hand | 4  | 8  | 12 | 8  | 12 | 4   |

**Horse:** (minimum measurements)

|              | IN | A1 | A2 | B1 | B2 | OUT |
|--------------|----|----|----|----|----|-----|
| Single       | 3  | 8  | 11 | 8  | 11 | 3   |
| Pair         | 3  | 8  | 11 | 8  | 11 | 3   |
| Tandem       | 3  | 8  | 11 | 8  | 11 | 3   |
| Four in Hand | 3  | 8  | 11 | 8  | 11 | 3   |