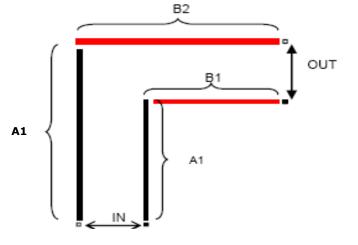

### ANNEX 7 CLOSED MULTIPLE OBSTACLES

(Elements must be separated 20 cm - 40 cm )

1. Single "L" Construction: Sports - 40 cm to 60 cm from ground to top of rail Elements - must be free standing; parallel or perpendicular Single or sectioned rails; separated by 20 cm-40 cm Spacing Markers - a pair of red and white markers, set within 15 cm Element.< A> at the IN gate and <<B>> at the OUT gate

|              | IN | A1 | A2 | B1 | B2 | OUT |
|--------------|----|----|----|----|----|-----|
| Single       | 3  | 8  | 11 | 8  | 11 | 3   |
| Pair         | 3  | 8  | 11 | 8  | 11 | 3   |
| Tandem       | 4  | 8  | 12 | 8  | 12 | 4   |
| Four in Hand | 4  | 8  | 12 | 8  | 12 | 4   |

**Horse:** (minimum measurements)

|              | IN | A1 | A2 | B1 | B2 | OUT |
|--------------|----|----|----|----|----|-----|
| Single       | 3  | 8  | 11 | 8  | 11 | 3   |
| Pair         | 3  | 8  | 11 | 8  | 11 | 3   |
| Tandem       | 3  | 8  | 11 | 8  | 11 | 3   |
| Four in Hand | 3  | 8  | 11 | 8  | 11 | 3   |