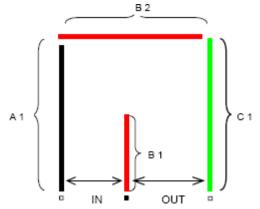

### 3. Single "U"

Construction:

Supports – 40 cm to 60 cm from ground to top of rail Elements – must be free standing; parallel or perpendicular Single or sectioned rails; separated by 20 cm-40 cm Spacing

Markers – indicating each section as follows:

- A within 15 cm of IN.
- B coloured or wrapped rails or markers on the ground.
- C outside but within 15 cm of C.

Horse: (minimum measurements)

|              | IN | A1 | В | B1 | B2 | C1 | OUT |
|--------------|----|----|---|----|----|----|-----|
| Single       | 3  | 9  | 4 | 5  | 7  | 9  | 4   |
| Pair         | 3  | 9  | 4 | 5  | 7  | 9  | 4   |
| Tandem       | 4  | 9  | 5 | 5  | 9  | 10 | 5   |
| Four in Hand | 4  | 9  | 5 | 5  | 9  | 10 | 5   |

|              | IN | A1 | В | B1 | B2 | C1 | OUT |
|--------------|----|----|---|----|----|----|-----|
| Single       | 2  | 8  | 3 | 5  | 5  | 8  | 3   |
| Pair         | З  | 9  | 4 | 5  | 7  | 9  | 4   |
| Tandem       | 3  | 9  | 4 | 5  | 7  | 9  | 4   |
| Four in Hand | 3  | 9  | 4 | 5  | 7  | 9  | 4   |