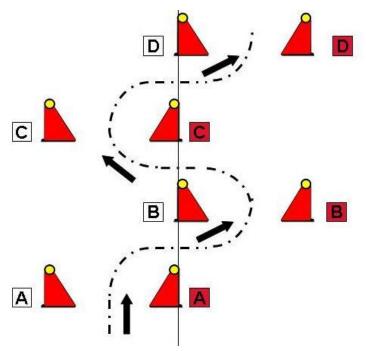

## 2. ZIG-ZAG: Art 952 .3

## Minimum distance between Cones Centre to Centre

|              | Horses     | Ponies                |
|--------------|------------|-----------------------|
| Four-in-Hand | 12m        | 10m                   |
| Pair         | 11m        | 10m                   |
|              | (See 953 1 | .1 Technical summary) |
| Tandem       | 12m        | 10m                   |
| Single       | 11 m       | 10m                   |
| <u> </u>     |            |                       |

Centre line cones to be set in a straight line, either in front, at the Middle or at the rear of the cone (as shown above) with markers Placed within 15 cm.

The centre line cone shall not be adjusted, the outside cone shall Be set to the required track width.